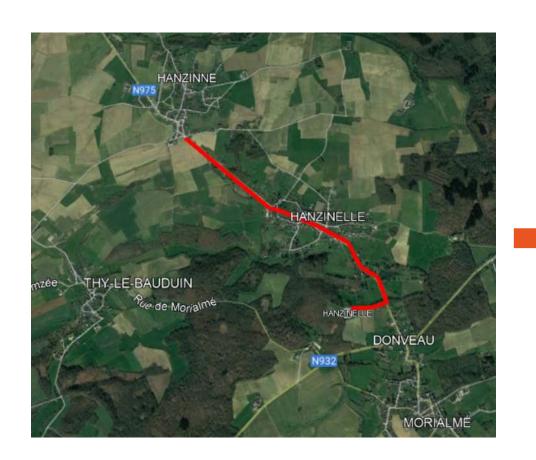

#### Location of the site work

- 2.8 km of trench: 2m wide and 1,7m deep
- Different stakeholders in the same trench via synergy platform
- Others stakeholders impacted due to importance of the site work
- Communication and collaboration between stakeholders important w/r to the future development of the respective infrastructure

## Different stakeholders in the same trench

Where do we stand today?