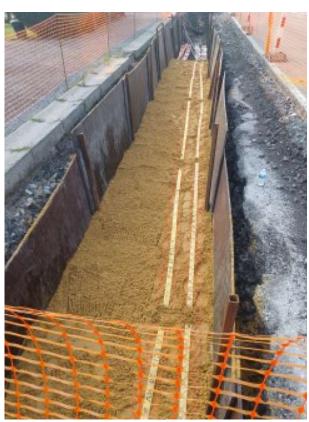

## **Current works**

- Trench's length of 1.3 km
- ORES is set and connected to the wind turbines
- Elia cables are set
- Proximus link is set
- We are working on SPW's part of the trench
- INASEP junctions are done next week

## **Current works**

- ORES is set and connected to the wind turbines
- Elia cables are set
- Proximus link is set
- We are working on SPW's part of the trench
- INASEP junctions are done next week