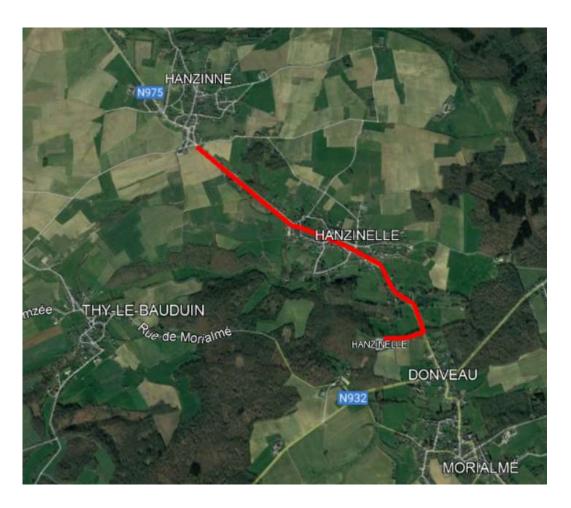

#### Location of the site work

- 2.8 km of trench: 2m wide and 1,7m deep
- Different stakeholders in the same trench via synergy platform
- Others stakeholders impacted due to importance of the site work
- Communication and collaboration between stakeholders important w/r to the future development of the respective infrastructure