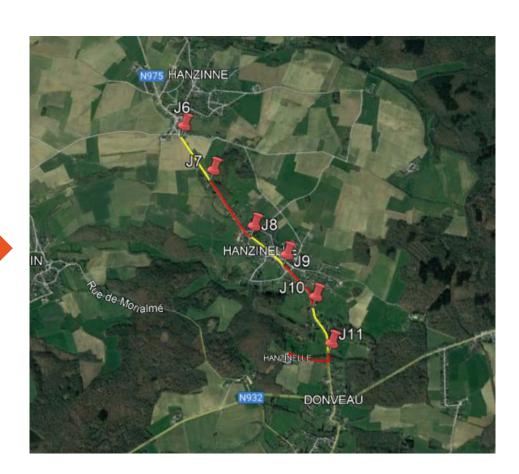

## Path breakdown

## **Current works**

- Trench's length of 1.3 km
- ORES is set and connected to the wind turbines
- Elia cables are set
- Proximus link is set
- We are working on SPW's part of the trench
- INASEP junctions are done next week

## **Current works**

- ORES is set and connected to the wind turbines
- Elia cables are set
- Proximus link is set
- We are working on SPW's part of the trench
- INASEP junctions are done next week