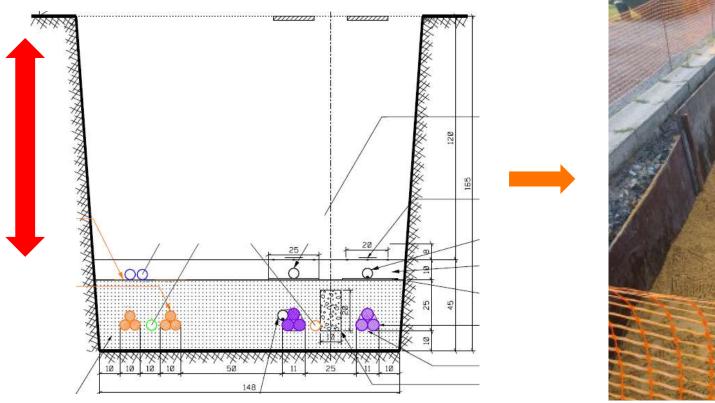

#### Location of the site work

- 2.8 km of trench: 2m wide and 1,7m deep
- Different stakeholders in the same trench via synergy platform
- Others stakeholders impacted due to importance of the site work
- Communication and collaboration between stakeholders important w/r to the future development of the respective infrastructure

## Many different stakeholders involved in the same site work

**HV** electricity transport

**Engineering** 

MV/LV electricity & gas transport

Site work

Private telecom and fiber optics networks

**Road signalisation** 

**Energy production** 

**Regional Roads** 

Water distribution

Municipal roads and citizens' needs

Water distribution

**Public transport (bus)** 

## **Location of stakeholders**

## Different stakeholders in the same trench

Where do we stand today?