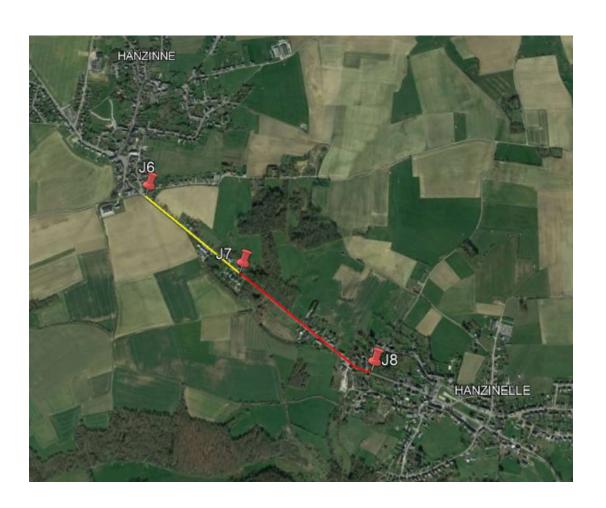

h via synergy platform
- Others stakeholders impacted due to importance of the site work
- Communication and collaboration between stakeholders important w/r to the future development of the respective infrastructure



## Many different stakeholders involved in the same site work



**HV** electricity transport



**Engineering** 



MV/LV electricity & gas transport



Site work



Private telecom and fiber optics networks



**Road signalisation** 



**Energy production** 



**Regional Roads** 



Water distribution



Municipal roads and citizens' needs



Water distribution



**Public transport (bus)** 

## **Location of stakeholders**





















## Different stakeholders in the same trench





Where do we stand today?





## Path breakdown







## **Current works**



- Trench's length of 1.3 km
- ORES is set and connected to the wind turbines
- Elia cables are set
- Proximus link is set
- We are working on SPW's part of the trench
- INASEP junctions are done next week



## **Current works**



- ORES is set and connected to the wind turbines
- Elia cables are set
- Proximus link is set
- We are working on SPW's part of the trench
- INASEP junctions are done next week



# **Current works**







Takeaways from the site work





## **Takeaways from the site work**

- Site work with synergy : one global shared site work > one site work for each stakeholder
- Benefits : financial, environmental, time and safety
- Clear communication needed between stakeholders : technical, planning, financial
- Clear communication towards public for a positive public