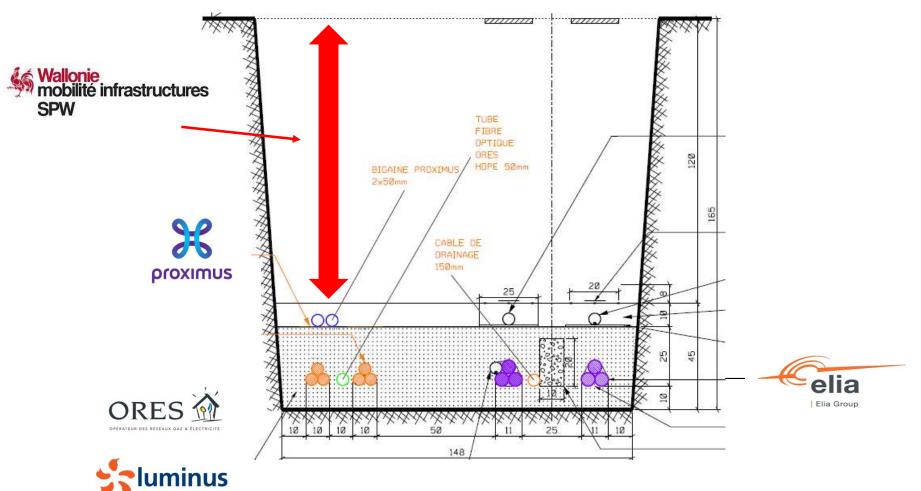

#### Location of the site work

- 2.8 km of trench: 2m wide and 1,7m deep
- Different stakeholders in the same trench via synergy platform
- Others stakeholders impacted due to importance of the site work
- Communication and collaboration between stakeholders important w/r to the future development of the respective infrastructure

## Different stakeholders in the same trench

Where do we stand today?